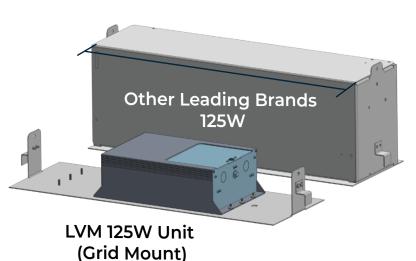

## SMARTER, STRONGER, SMALLER

Single Phase Systems 125W and 250W

Myers E&PS now offers the second generation of the LVM Series, with the LVM 125W and 250W.

The LVM 125W & 250W offer power increases of more than 10% while sizing shrinks by more the 65% in volume and 40% in weight. Automatic 0-10V Dimming comes standard and allows larger outputs to be supported safely. These systems support all lamp sources, including LED.

#### **SMALLER**

- More than 65% Decreased Volume\*
- · Over 40% Decreased Weight\*
- Advanced High Frequency design is highly efficient and compact