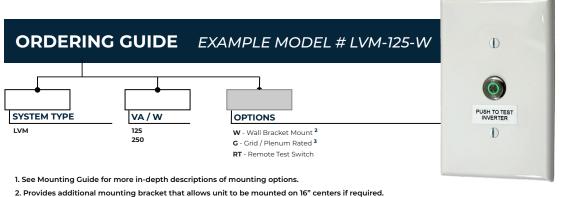

# Emergency Lighting Series Single Phase Systems 125W and 250W

3. Provides additional mounting bracket that allows unit to be mounted in ceiling grid.

| SPECIFICATIONS |            |              |         |                 |                                 |  |
|----------------|------------|--------------|---------|-----------------|---------------------------------|--|
| VOLTAGE        |            | OUTPUT POWER |         | WARRANTY        |                                 |  |
| INPUT*         | OUTPUT     | LVM 125      | LVM 250 | ELECTRONICS     | BATTERY                         |  |
| 120V, 60Hz     | 120V, 60Hz | 125W         |         |                 | 10 V B                          |  |
| 230V, 50Hz     | 230V, 50Hz |              | 250W    | 3 Year Standard | 10 Year Prorated<br>2 Year Full |  |
| 277V, 60Hz     | 277V, 60Hz |              |         |                 | 2 fear Full                     |  |