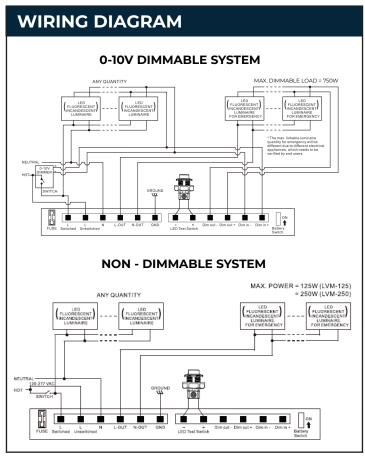

g grid.





| SPECIFICATIONS |            |              |         |                 |                                 |  |
|----------------|------------|--------------|---------|-----------------|---------------------------------|--|
| VOLTAGE        |            | OUTPUT POWER |         | WARRANTY        |                                 |  |
| INPUT*         | OUTPUT     | LVM 125      | LVM 250 | ELECTRONICS     | BATTERY                         |  |
| 120V, 60Hz     | 120V, 60Hz | 125W         |         |                 | 10 V B                          |  |
| 230V, 50Hz     | 230V, 50Hz |              | 250W    | 3 Year Standard | 10 Year Prorated<br>2 Year Full |  |
| 277V, 60Hz     | 277V, 60Hz |              |         |                 | 2 fear Full                     |  |