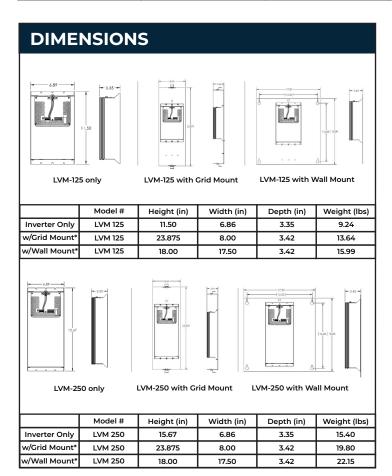

# Emergency Lighting Series Single Phase Systems 125W and 250W

3. Provides additional mounting bracket that allows unit to be mounted in ceiling grid.

| SPECIFICATIONS |            |              |         |                 |                                 |  |
|----------------|------------|--------------|---------|-----------------|---------------------------------|--|
| VOLTAGE        |            | OUTPUT POWER |         | WARRANTY        |                                 |  |
| INPUT*         | OUTPUT     | LVM 125      | LVM 250 | ELECTRONICS     | BATTERY                         |  |
| 120V, 60Hz     | 120V, 60Hz | 125W         |         |                 | 10 V B                          |  |
| 230V, 50Hz     | 230V, 50Hz |              | 250W    | 3 Year Standard | 10 Year Prorated<br>2 Year Full |  |
| 277V, 60Hz     | 277V, 60Hz |              |         |                 | 2 fear Full                     |  |